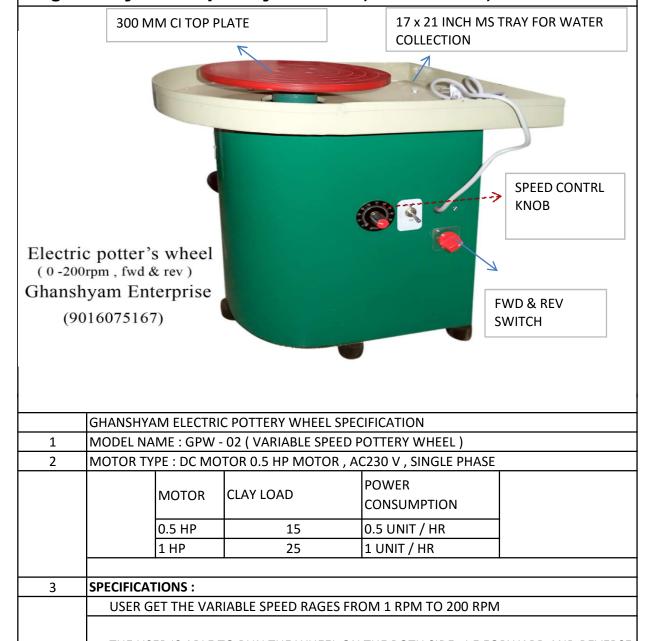

## GHASNHAYM ENTERPRISE AHMEDABAD, GUJARAT

ghanashyamenterprise@yahoo.com, 9016075167, 9909304084

THE USER IS ABLE TO RUN THE WHEEL ON THE BOTH SIDE . I.E FORWARD AND REVERSE

- 4 CLAY LOAD CAPACITY: 15 KGS AND 25 KGS (APPRX)
- 5 POWER CONSUMPTION: 1 UNIT / 2 HR APPRX (ESRTHING IN COMPUSORY AT SITE)
- THE VARIABLE POTTERY WHEEL IS WIDELY USED BY PROFSSIONAL ARTISTS AS THEY GET MANY SPEED VARIATIONS ALONG WITH REERSE SPEED FEAURE
- VARIABLE SPEED GIVES THE USER FREEDOM TO WORK ON ANY SPEED AND SO THE USER CAN MAKE ANY ARTICLE ON WHEEL

## **GHANSHYAM ENTERPRISE**

DF 58 BHAGYODAY SHOPING CENTER , NR BHAGYODAY SOCIETY - 2 , NARODA , AHMEDABAAD , GUJARAT 382330