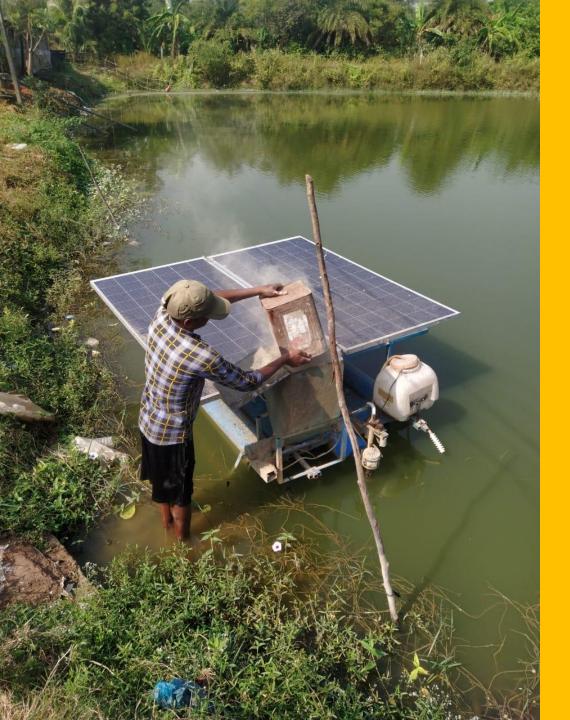

#### pH Level Maintenance -

 35 kg of chemical can be dispersed at a time to maintain the pH level

#### **Uniform Feed Distribution-**

 35 kg of feed can be carried at a time and dispersed uniformly in 20-30 minutes