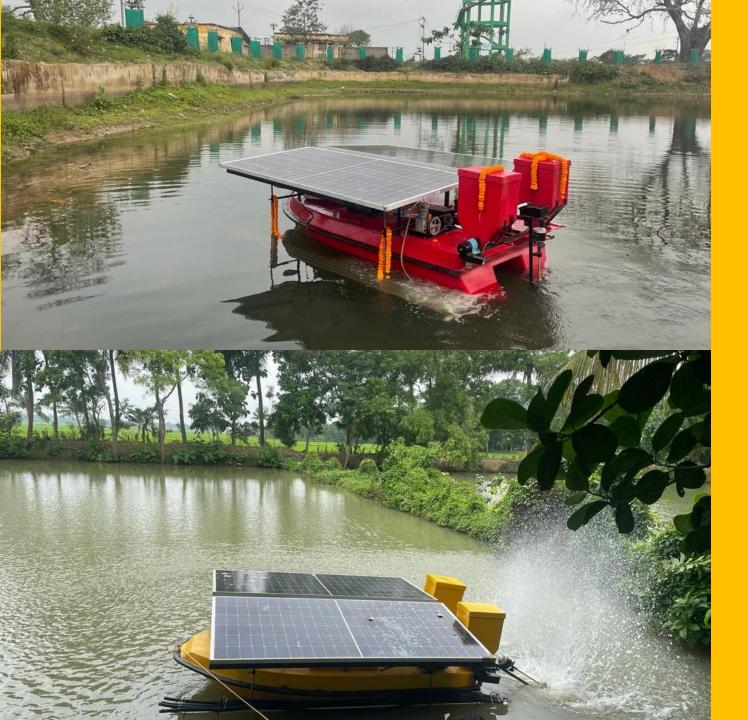

Integrated solar power operated floating device that provides the right ecosystem for proper growth of Fish & Prawn stocks.

#### **Aeration – DO Level Maintenance**

- Maintains DO level between 5mg/L to 7mg/L
- Aeration process can run for 2.5 hrs and increase DO level by 1-2mg/L

#### pH Level Maintenance -

 35 kg of chemical can be dispersed at a time to maintain the pH level

#### **Uniform Feed Distribution-**

 35 kg of feed can be carried at a time and dispersed uniformly in 20-30 minutes

#### Navigation-

Can cover an area of approximately 500m radius