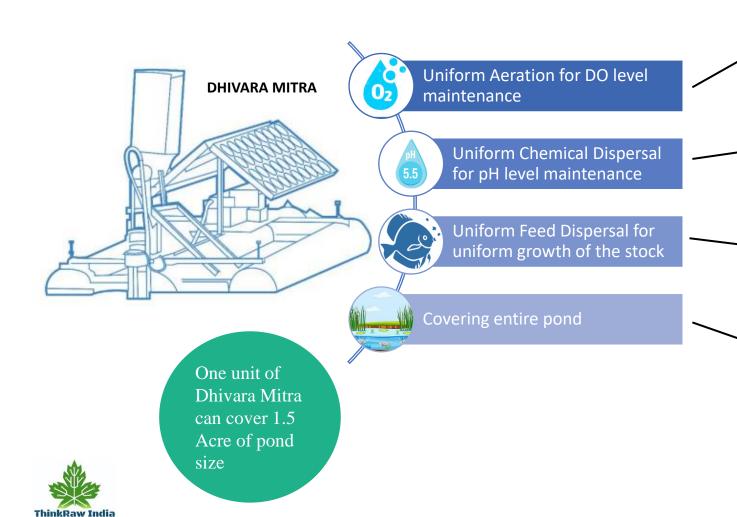

### **FUNCTIONALITIES & FEATURES**

#### **Aeration – DO Level Maintenance**

- Maintains DO level between 5mg/L to 7mg/L
- Aeration process can run for 2.5 hrs and increase DO level by 1-2mg/L

#### pH Level Maintenance -

 35 kg of chemical can be dispersed at a time to maintain the pH level

#### **Uniform Feed Distribution-**

 35 kg of feed can be carried at a time and dispersed uniformly in 20-30 minutes

#### Navigation-

Can cover an area of approximately 500m radius