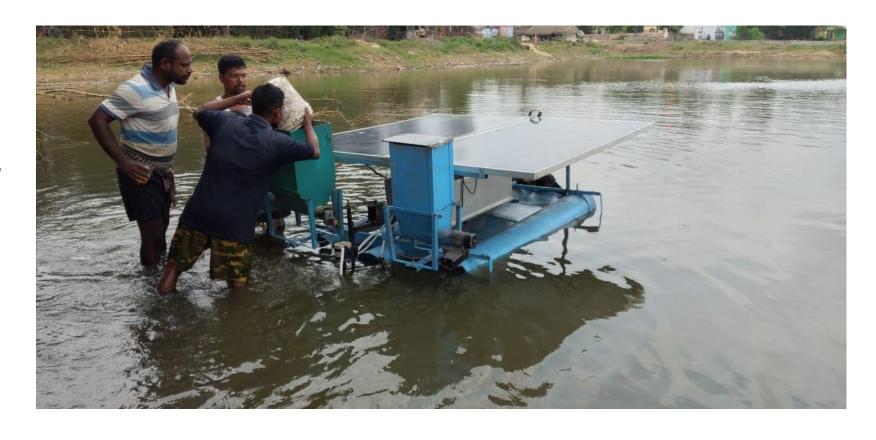

#### **Uniform Feed Distribution-**

 35 kg of feed can be carried at a time and dispersed uniformly in 20-30 minutes