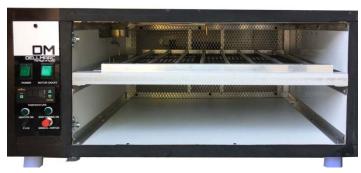

# Features of Egg Incubator

- ❖ The Egg Incubators body is made up of 2.7mm laminated Hylum sheets, highly durable, reinforced, Water proof, and oil proof.
- ❖ High density (EPS) Thermo Cole (30 Esq.) for better insulation and 2.7 mm Aluminum Channels for long life.
- Stainless inner mechanism
- ❖ Air route- perfect laminar flow forced ventilation with unique fan
- ❖ Digital temperature Controller with electronic sensor and digital display (accurate to +/- 1%).
- **\*** Fully automatic .
- \* Trays: Specially designed Aluminum trays with G.I Sheet emposed.