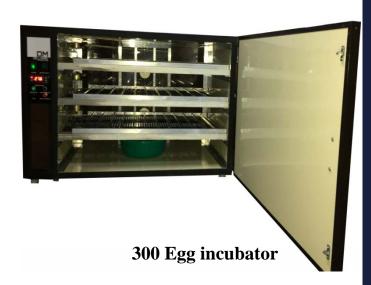

# **Our Price List**

| SL<br>NO | MACHINE<br>CAPACITY | WATTS | SETTER<br>COST | HATCHER | PRICE  | +12 %<br>GST | TOTAL<br>COST |
|----------|---------------------|-------|----------------|---------|--------|--------------|---------------|
| 1.       | 60 Eggs             | 140W  | 13000/-        |         |        | 1560         | 14560         |
| 2.       | 100 Eggs            | 140W  | 17000/-        |         |        | 2040         | 19040         |
| 3.       | 200 Eggs            | 140W  | 23000/-        |         |        | 2760         | 25760         |
| 4.       | 300 Eggs            | 180W  | 32000/-        |         |        | 3840         | 35840         |
| 5.       | 500 Eggs            | 330W  | 43000/-        |         |        | 5160         | 48160         |
| 6.       | 1000 Eggs           | 660W  | 70000/-        | +500H   | 92000  | 11040        | 103040        |
| 7.       | 2000 Eggs           | 1200W | 115000/-       | +1000H  | 157000 | 18840        | 175840        |
| 8.       | 3000 Eggs           | 1800W | 145000/-       | +1000H  | 187000 | 22440        | 209440        |