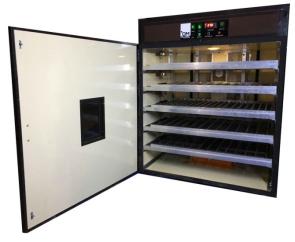

# **Our Bank Details:**

Name : DELLMARC,

A/C No : 37249098737,

Bank : STATE BANK OF INDIA,
Branch : SMEBRANCH, THRISSUR

IFS Code: SBIN0007479

3000 Egg Incubator

1000 Egg Incubator

500 Egg incubator

200 Egg incubator

100 Egg incubator

DellMarc Egg Incubators

Door No:9/65-C Ambadath Building Kolathur,

Nellayi,Thrissur, Kerala-680305

www.dellmarc.com Email:-dellmarcindia@gmail.com

Phone:-8943270001, 8943077000,8943270008