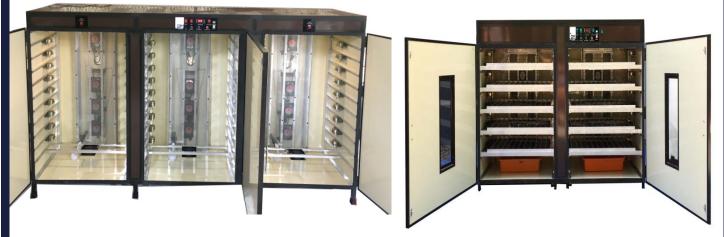

# **Our Bank Details:**

Name : DELLMARC,

A/C No : 37249098737,

Bank : STATE BANK OF INDIA,
Branch : SMEBRANCH, THRISSUR

IFS Code: SBIN0007479

3000 Egg Incubator

1000 Egg Incubator

500 Egg incubator