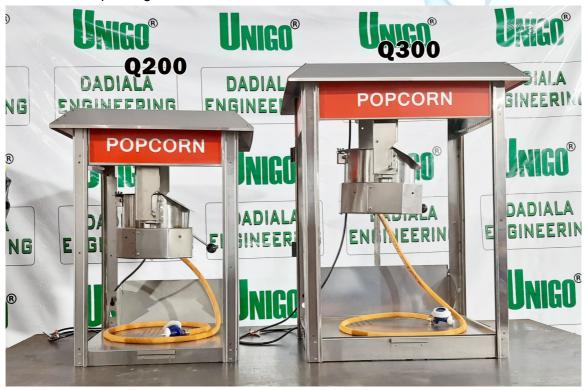

## 300 gram Gas Popcorn machine with door

Machine shape-- Glass box type (Cabinet type)(Glass not included with machine)

Product Code--- Q300

Popping capacity--- 300gms corn per batch

Heating on--- Gas(LPG)

Gas Pipe and regulator--- Included

Stirrer is --- Motorised

Motor runs on --- 12 volt battery(battery not included with machine)

Motor Type--- Brushed DC (12 V)

Plastic door--- Included(Double-panel)

Door catcher---Magnetic

Inner lighting--- Included (LED strip-12V)

Sieve in base--- yes

Unpopped collection tray---yes(pull up lid type)

Machine weight - 21 kg(approx)

Packaged weight- 24 kg(approx)

Machine dimensions- 22\*17.5\*32 inches

Dimensions of packing box-23\*18\*34 inches