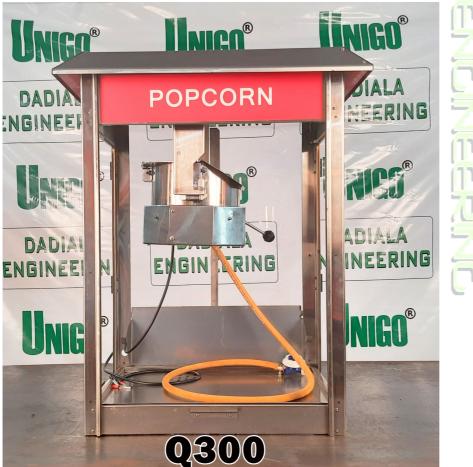

## 300 gram Gas Popcorn machine with door

Machine shape-- Glass box type (Cabinet type)(Glass not included with machine)

Product Code--- Q300

Popping capacity--- 300gms corn per batch

Heating on--- Gas(LPG)

Gas Pipe and regulator--- Included

Stirrer is --- Motorised

Motor runs on --- 12 volt battery(battery not included with machine)

Motor Type--- Brushed DC (12 V)

Plastic door--- Included(Double-panel)

Door catcher---Magnetic

Inner lighting--- Included (LED strip-12V)

Sieve in base--- yes

Unpopped collection tray---yes(pull up lid type)

Machine weight - 21 kg(approx)

Packaged weight- 24 kg(approx)

Machine dimensions- 22\*17.5\*32 inches

Dimensions of packing box-23\*18\*34 inches