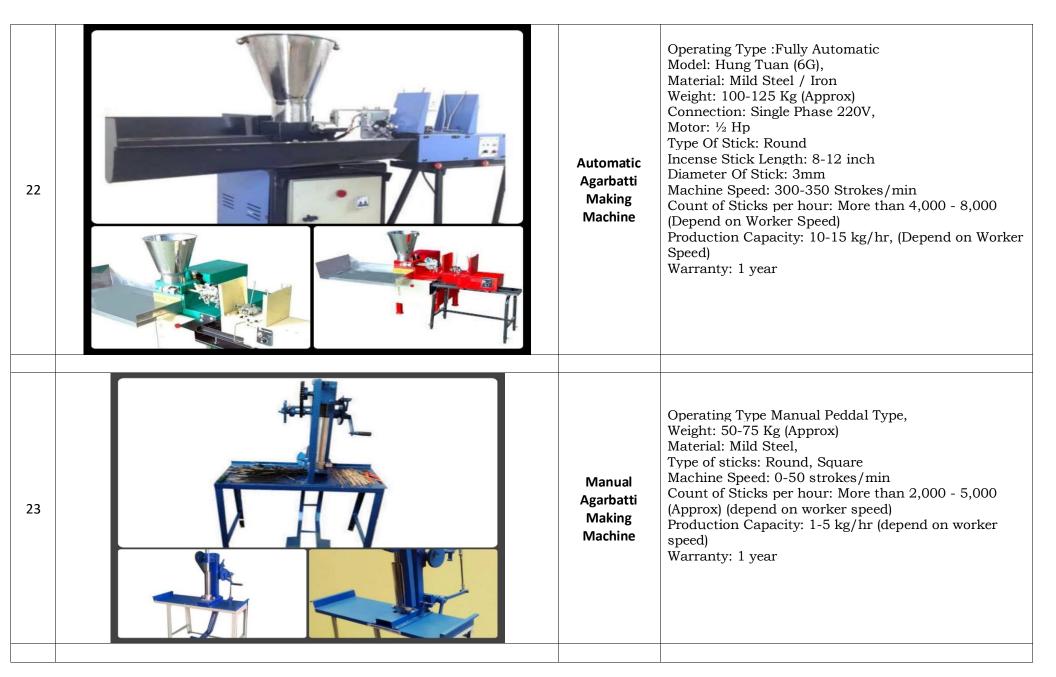

| 20 | Muri / Puffed<br>Rice Making<br>Machine                           | Operating Type: Automatic Body: Iron / Steel Usage: Commercial / Domestic Connection: Single Phase 220 Volt, Motor: ½ Hp, Frequency: 50Htz Weight: 230-265kg (Apporx) Production Capacity: 150-350Kg/hour (Approx) (Depend on Worker Speed) One LPG Burner Set Free 1 year warranty                                                                                                                                                                                     |
|----|-------------------------------------------------------------------|-------------------------------------------------------------------------------------------------------------------------------------------------------------------------------------------------------------------------------------------------------------------------------------------------------------------------------------------------------------------------------------------------------------------------------------------------------------------------|
|    |                                                                   |                                                                                                                                                                                                                                                                                                                                                                                                                                                                         |
| 21 | 2 in 1<br>Cotton Wick<br>Making<br>Machine<br>(Round and<br>Long) | Operating Type: Semi Automatic Body Material: Metal Sheet Machine Weight: 24-25 Kg. Motor Power: DC Motor Phase: Single Digital Voltage Meter & Digital Counting System Durability: Long Life Production Capacity: 15,000-18,000 Wicks/Day (Depend on Worker Speed) Features: Make 2 Round Wick and 1 Long Cotton Wicks Nozzle Multimedia Technology: FM Radio, Bluetooth, Mobile Connect, USB Pen Drive, Auxiliary port for Listening Music and Songs. Warranty 1 year |