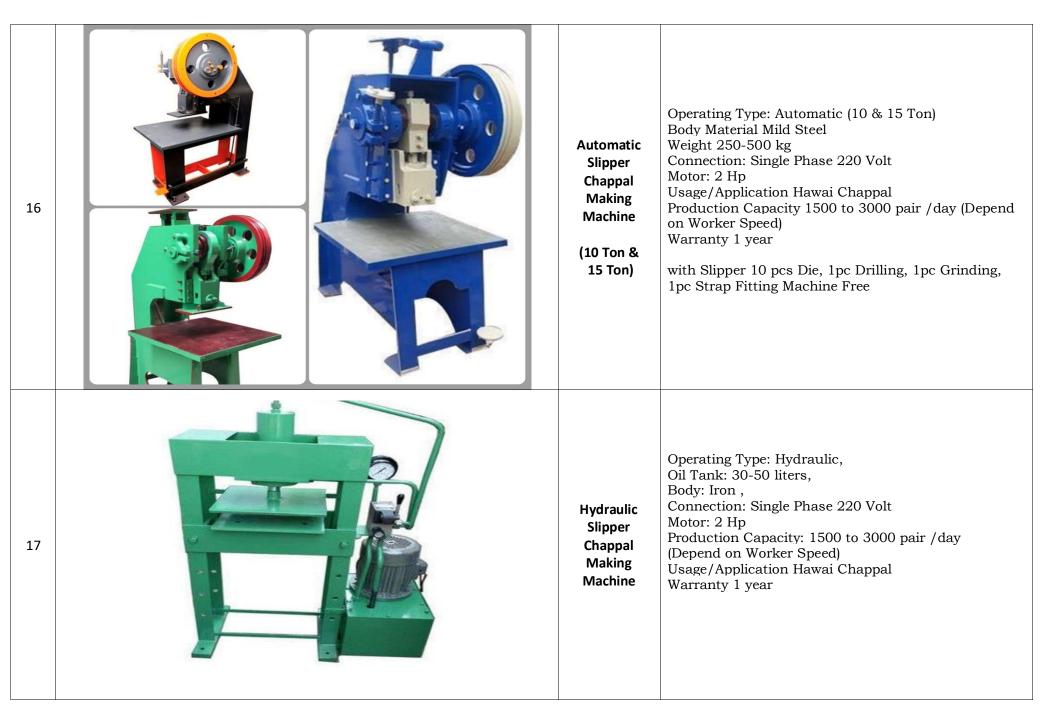

| 18 | All Types /<br>Size of Slipper<br>Chappal Die       | Die Size: Child Die, Gents Die, Ladies Die Die Size 1no to 11 no (All Size)                                                                                                                                            |
|----|-----------------------------------------------------|------------------------------------------------------------------------------------------------------------------------------------------------------------------------------------------------------------------------|
| 19 | All Types of<br>Slipper<br>Chappal Raw<br>Materials | <ol> <li>All Types of Strap with Size</li> <li>All Types of Slipper / Chappal Sheets with Size</li> <li>Various Design of Painting Frame</li> <li>All Types of Colors, Silicon Oil, Reducer, Solution, Etc.</li> </ol> |