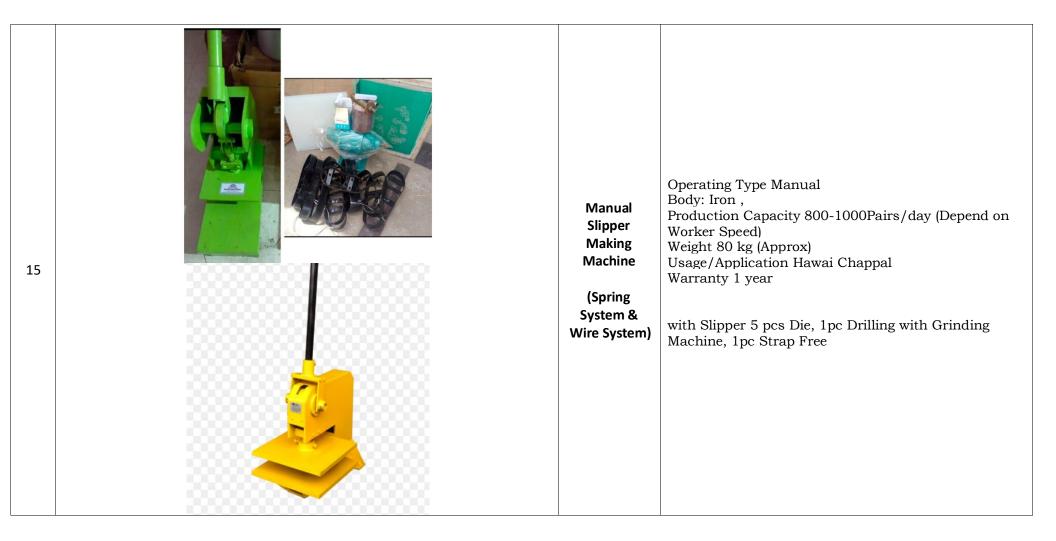

| 13 | Hydraulic<br>Double<br>Cylinder<br>Double Die<br>Areca Leaf<br>Plate Making<br>Machine | Operating Type: Hydraulic, Connection: Domestic 220V, Motor: 2 hp Single Phase, Hyd. Oil Tank: 30-35 ltrs, Material: Iron, Paper Plate Size (inches): 3"-16", Production Capacity: Depend on Worker Speed Warranty: 1 year                                                                                                                                                                                                                                                                                                                              |
|----|----------------------------------------------------------------------------------------|---------------------------------------------------------------------------------------------------------------------------------------------------------------------------------------------------------------------------------------------------------------------------------------------------------------------------------------------------------------------------------------------------------------------------------------------------------------------------------------------------------------------------------------------------------|
| 14 | Hydraulic 2-in-1 Single Cylinder Double Die (Paper Plate & Slipper) Making Machine     | Operating Type: Hydraulic, Oil Tank: 30-50 liters, Body: Iron , Wight: 270kg (Approx) Connection: Single Phase 220 Volt, Motor: 2 Hp, Usage: Domestic / Commercial, Paper Plate Size: 3" to 16", (Only Circle) (Silver, Saal Pata, Kola Pata , Flower Print) Slipper Size: All Size, Production Capacity: 3,000pcs/hours (for Paper Plate) & 500 pair/hour (for Slipper Machine) (Depend on Worker Speed), Warranty: 1 year  with (Paper Plate 1pc 6" & 1pc 12" Die) & (Slipper 10 pcs Die, 1pc Drilling, 1pc Grinding, 1pc Strap Fitting Machine) Free |