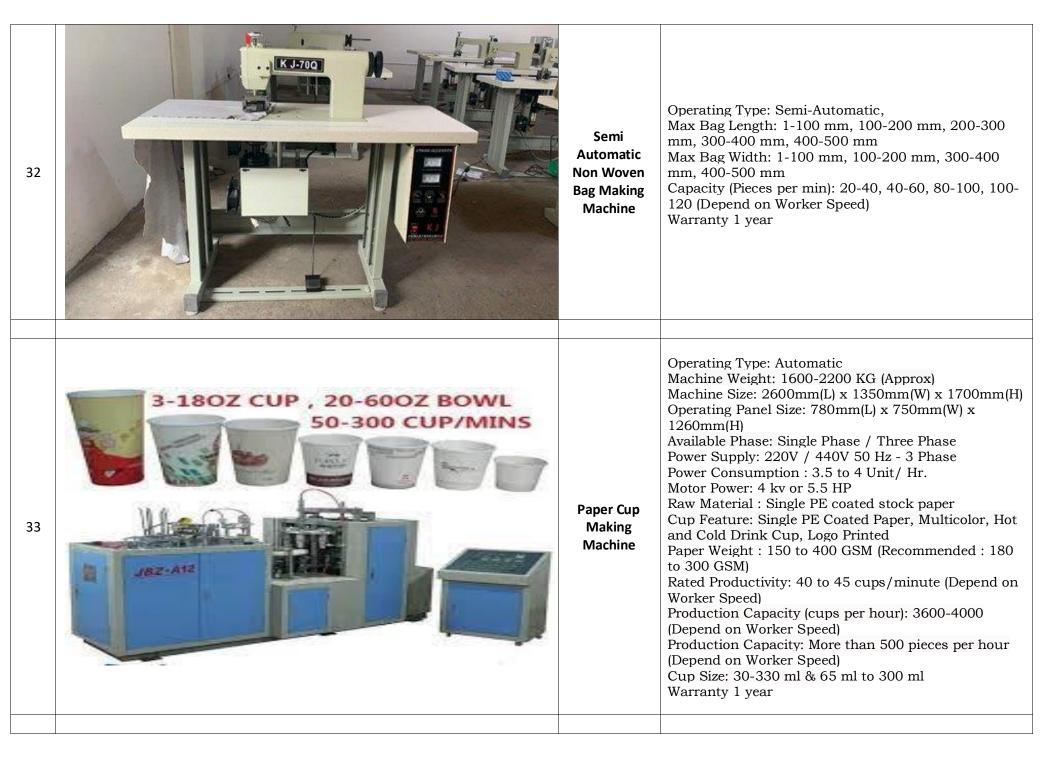

| 30 | Camphor<br>Tablet Making<br>Machine             | Operating Type: Automatic Body Material: Mild Steel Approx Weight: 120 KG Available Phase: Single Phase / Three Phase Power Supply: 220V / 440V Motor Power 1 HP Usage/Application: TABLET MAKING Dimension: 2*2*3 FEET Capacity: 300 Tablets/min Production Capacity: (Depend on Worker Speed) Warranty: 1 Year                                                   |
|----|-------------------------------------------------|--------------------------------------------------------------------------------------------------------------------------------------------------------------------------------------------------------------------------------------------------------------------------------------------------------------------------------------------------------------------|
| 31 | Automatic<br>Non Woven<br>Bag Making<br>Machine | Operating Type: Automatic Weight Approx.: 3000 kgs Total Power: 6.0 KW Man-Power required: 1 skilled/1 unskilled Machine Dimension(L x W x H): 7600x1650x1800, 8000x1800x2000, 8500x1850x2000 Bag Making Width: 100-800mm Bag Making length: 200-680 mm Bag making thickness: 30-100 gsm Production speed: 20-100 PCS/min (Depend on Worker Speed) Warranty 1 year |