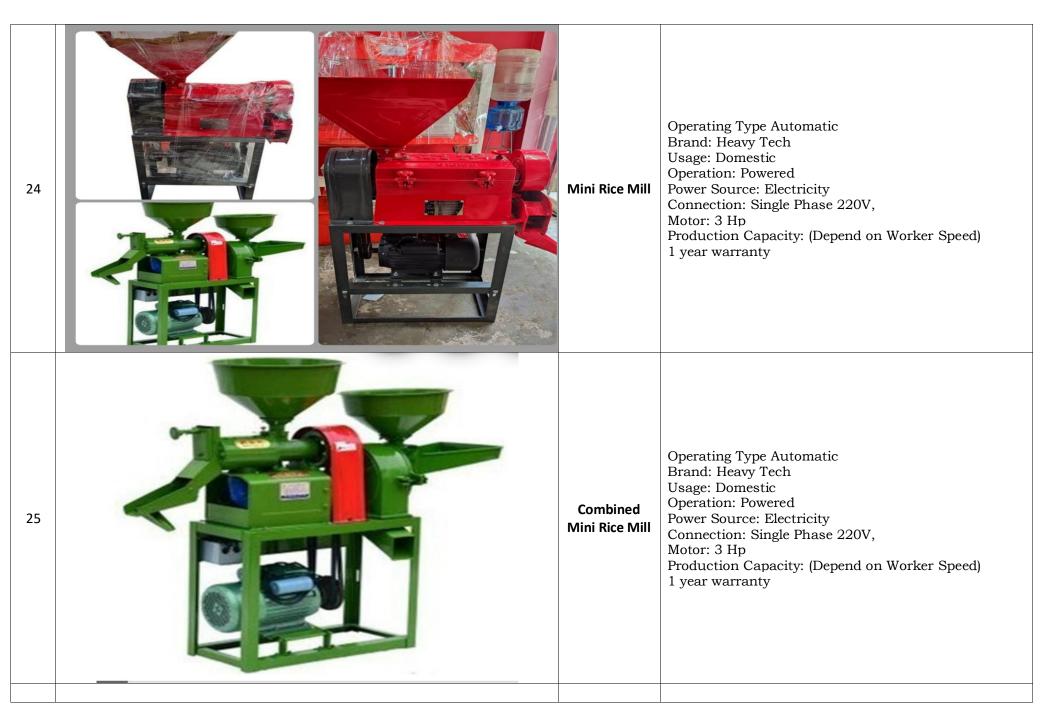

|
| 21 | 2 in 1<br>Cotton Wick<br>Making<br>Machine<br>(Round and<br>Long) | Operating Type: Semi Automatic Body Material: Metal Sheet Machine Weight: 24-25 Kg. Motor Power: DC Motor Phase: Single Digital Voltage Meter & Digital Counting System Durability: Long Life Production Capacity: 15,000-18,000 Wicks/Day (Depend on Worker Speed) Features: Make 2 Round Wick and 1 Long Cotton Wicks Nozzle Multimedia Technology: FM Radio, Bluetooth, Mobile Connect, USB Pen Drive, Auxiliary port for Listening Music and Songs. Warranty 1 year |





| 26 | INOTE B QUAD CAMERA | Manual<br>Scrubber<br>Packing<br>Machine    | Operating Type Manual Material: Metal Weight: 390 kg (Approx) Packaging Type Sealing type Feature Heavy Duty Machine Connection: Single Phase 220V, Hydraulic Cylinder Specification: Bore Size 80mm, Movement 200mm, Piston 60mm Out Put: 240pkts/Hours (Depend on Worker Speed) Capacity: 1000Kg/Hour (Depend on Worker Speed) Dimension (L'W'H"): 3.5*2 5*2 2 Feet Inch (in) 1 year warranty |
|----|---------------------|---------------------------------------------|-----------------------------------------------------------------------------------------------------------------------------------------------------------------------------------------------------------------------------------------------------------------------