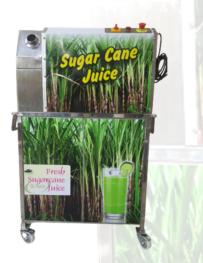

## **GK SUGARCANE JUICER MACHINE (LARGE)**

*GK* Sugarcane juicer machine is favorite with anyone who wants to use a sugarcane juicer machine for commercial purposes. Fresh, pure and hygienic juice onetime, every time only needs to insert the sugarcane, rest all is done automatically. Highlights of our sugarcane juicer removable rollers for easy cleaning. The machine is virtually maintenance free and does not even require frequent lubrication.

## **FEATURES**

- > The Sugar Cane Juicer is a sturdily built machine.
- It is mounted on wheels.
- The Sugar Cane Juice machine is simple and easy to use.
- The sugar cane is pushed into the machine and juice starts flowing out from the outlet chute.
- The squeezed cane is ejected separately.
- It requires low maintenance.
- Inbuilt dustbin for waste collection.